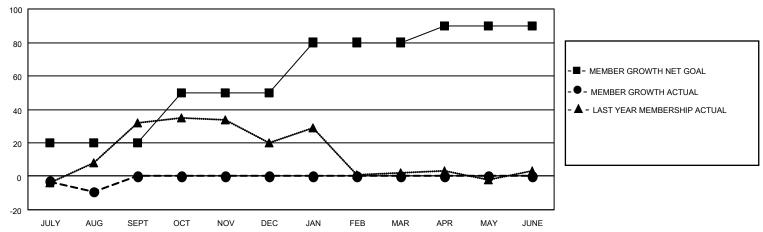

## District 310 B

| Clubs         |               |             |               | Members               |                       |                         |                                                    |  |  |
|---------------|---------------|-------------|---------------|-----------------------|-----------------------|-------------------------|----------------------------------------------------|--|--|
|               | RESULTS FOR   | R 2020-2021 |               | RESULTS FOR 2020-2021 |                       |                         |                                                    |  |  |
| QUARTER       | NEW CLUB GOAL | NEW CLUBS   | DROPPED CLUBS | QUARTER MEMB          | ER GROWTH NET<br>GOAL | MEMBER GROWTH<br>ACTUAL | DROPPED<br>MEMBERS ACTUAL<br>(including transfers) |  |  |
| JULY/AUG/SEPT | 0             | 0           | 0             | JULY/AUG/SEPT         | 20                    | 26                      | 33                                                 |  |  |
| OCT/NOV/DEC   | 0             | 0           | 0             | OCT/NOV/DEC           | 30                    | 0                       | 0                                                  |  |  |
| JAN/FEB/MAR   | 1             | 0           | 0             | JAN/FEB/MAR           | 30                    | 0                       | 0                                                  |  |  |
| APR/MAY/JUNE  | 0             | 0           | 0             | APR/MAY/JUNE          | 10                    | 0                       | 0                                                  |  |  |

### GOALS AND ACTUAL MEMBERS CUMULATIVE

| DROPPED CLUBS: 0 |    | 11 CLUBS OF 39 ADDED 1 OR MORE | GENDER DISTRIBUTION        |              |    |
|------------------|----|--------------------------------|----------------------------|--------------|----|
|                  |    | NEW MEMBERS                    | MALE                       | 798 (60.00%) |    |
| DROPPED MEMBERS  |    |                                | FEMALE                     | 532 (40.00%) |    |
|                  |    |                                |                            |              |    |
| DECEASED         | 3  | CLICK HERE FOR CUMULATIVE      | TOTAL FAMILY UNIT MEMBERS  |              | 65 |
| CLUB CANCELLED   | 0  | MEMBERSHIP DATA                | FAMILY MEMBERS PAYING HALF |              | 36 |
| OTHER            | 30 |                                |                            |              | 30 |
| TOTAL            | 33 |                                | 000                        |              |    |