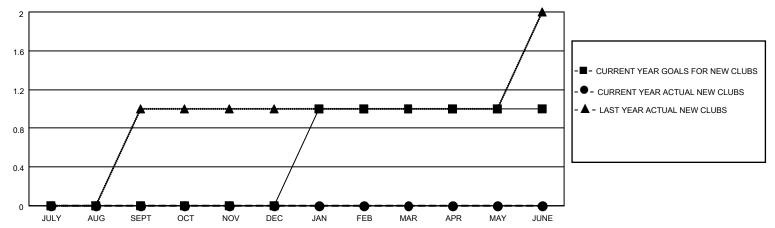

## District 310 B

| Clubs         |               |             |               | Members               |                       |                         |                                                    |  |  |
|---------------|---------------|-------------|---------------|-----------------------|-----------------------|-------------------------|----------------------------------------------------|--|--|
|               | RESULTS FOR   | R 2020-2021 |               | RESULTS FOR 2020-2021 |                       |                         |                                                    |  |  |
| QUARTER       | NEW CLUB GOAL | NEW CLUBS   | DROPPED CLUBS | QUARTER MEMB          | ER GROWTH NET<br>GOAL | MEMBER GROWTH<br>ACTUAL | DROPPED<br>MEMBERS ACTUAL<br>(including transfers) |  |  |
| JULY/AUG/SEPT | 0             | 0           | 0             | JULY/AUG/SEPT         | 20                    | 26                      | 33                                                 |  |  |
| OCT/NOV/DEC   | 0             | 0           | 0             | OCT/NOV/DEC           | 30                    | 0                       | 0                                                  |  |  |
| JAN/FEB/MAR   | 1             | 0           | 0             | JAN/FEB/MAR           | 30                    | 0                       | 0                                                  |  |  |
| APR/MAY/JUNE  | 0             | 0           | 0             | APR/MAY/JUNE          | 10                    | 0                       | 0                                                  |  |  |

### GOALS AND ACTUAL NEW CLUBS CUMULATIVE